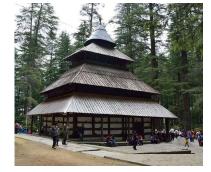

#### Day 2: Manali Half Day Local Sightseeing

Begin your morning with a romantic breakfast and get ready to explore Manali. First you will visit the Hadimba Devi Temple which is located in the mid of Van Vihar. Later you will visit the Vashisht Village and Temple and also the Vashisht Hot Water Springs. Apart from these local places you will also see the Van Vihar, Manali Market, The Mall and Tibetan Monastery. Later in the evening you're free to explore the Shopping Malls (Mall Road & IBEX Market) of Manali. As the day ends enjoy the Dinner and a comfortable overnight stay.