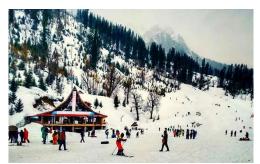

### Day 3: Manali - Full Day Solang Valley

Early Morning after breakfast will proceed to visit Solang Valley (Rohtang Pass at you own cost). While visiting Solang Valley one should also try their hands on adventure activities as it is one of best place for adventures near Manali. You can enjoy activities like Paragliding, Cable Car Rope way, Zorbing, Snow Scooter, Skiing, Horse Riding, and also can enjoy a short Trek to Anjani Mahadev. Evening return back to hotel and have your dinner with overnight stay at hotel.