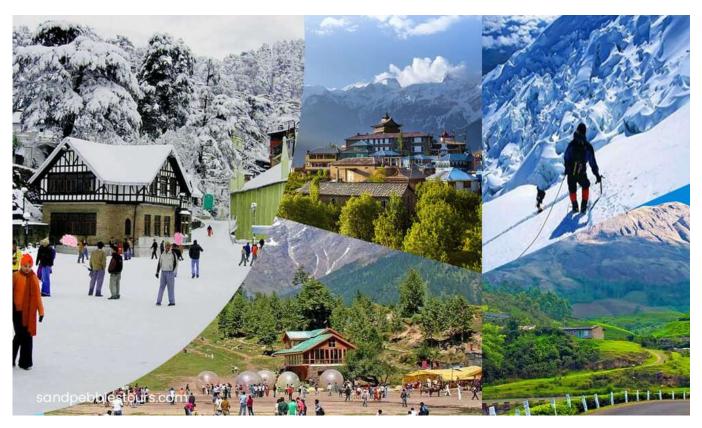

## **EXOTIC HIMACHAL**

5 Nights & 6 Days

#### Day 1: Chandigarh to Manali (300 kms / 8.30 hrs)

Arrival at Chandigarh and transfer the Shimla hotel and drive to Manali. On the way to Manali, visit the Kullu Valley, Pandoh Dam, Sundar Nagar Lake, Hanogi Mata Temple, Kullu Vaishno Devi Temple, Kullu River Rafting Point and Shawl Factories. As you reach Manali check in to the hotel and enjoy the dinner and overnight stay at the hotel

#### Day 2: Manali Half Day Local Sightseeing

Begin your morning with a romantic breakfast and get ready to explore Manali. First you will visit the Hadimba Devi Temple which is located in the mid of Van Vihar. Later you will visit the Vashisht Village and Temple and also the Vashisht Hot Water Springs. Apart from these local places you will also see the Van Vihar, Manali Market, The Mall and Tibetan Monastery. Later in the evening you're free to explore the Shopping Malls (Mall Road & IBEX Market) of Manali. As the day ends enjoy the Dinner and a comfortable overnight stay.

### Day 3: Manali - Full Day Solang Valley

Early Morning after breakfast will proceed to visit Solang Valley (Rohtang Pass at you own cost). While visiting Solang Valley one should also try their hands on adventure activities as it is one of best place for adventures near Manali. You can enjoy activities like Paragliding, Cable Car Rope way, Zorbing, Snow Scooter, Skiing, Horse Riding, and also can enjoy a short Trek to Anjani Mahadev. Evening return back to hotel and have your dinner with overnight stay at hotel.

### Day 4: Manali to Shimla (240 kms / 8 hrs)

After Breakfast Check out from Hotel and transfer to Manali a drive of around 8 hours on the way will visit Shimla local point I.e. Mall Road, Jhakoo Temple, Lakkar Bazar & in evening Check Into the hotel. Dinner & Overnight Stay at Hotel.

#### Day 5: Shimla - Full day Kufri

After Breakfast Excursion to Kufri. Kufri is famous for its Himalayan National Park, Poney and Yak Ride and One can see the endless Himalayan Panorama from Kufri, after lunch sight seeing of various places in and around. Shimla mosques built in (1830), Vice regal Lodge built in (1885), Christ Church built in (1844), The Gaiety Theatre- the first beauty contest of world was supposed to start (1887), The Grindlays Bank (1912)- the world wide bank started by Robert Melville Grindlay, The Scandal Point and The famous Shopping Plaza of the North The Mall. Dinner & Overnight Stay at Hotel.